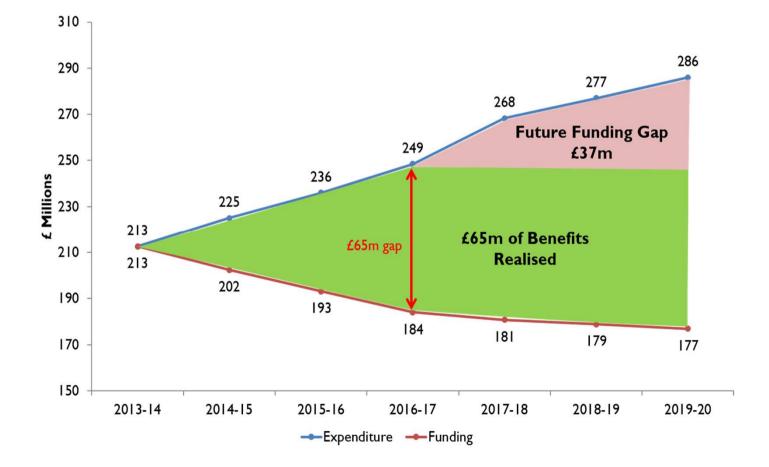

### **MTFS** current position

|                                  | 2016/17<br>£m | 2017/18<br>£m | 2018/19<br>£m | 2019/20 £m |  |
|----------------------------------|---------------|---------------|---------------|------------|--|
|                                  | BUDGET        |               | FORECAST      |            |  |
| REVENUE RESOURCES AVAILABLE      | 186.702       | 181.118       | 179.297       | 177.561    |  |
| Baseline spend requirement       | 193.009       | 186.702       | 181.118       | 179.296    |  |
| One off savings brought forward  |               | 4.876         |               |            |  |
| Plus identified additional costs | 17.564        | 10.536        | 6.607         | 6.453      |  |
| Overall spend requirement        | 210.573       | 202.114       | 187.725       | 185.749    |  |
| In-year shortfall to be found    | 23.871        | 20.996        | 8.428         | 8.188      |  |
| Cumulative shortfall             |               | 44.867        | 53.295        | 61.483     |  |
| Transformation stretch savings   | 23.871        | 8.43          | 6.325         | 8.385      |  |
| REVISED SPENDING FOR YEAR        | 186.702       | 183.683       | 181.400       | 177.364    |  |
| Budget Gap                       | 0.000         | 2.565         | 2.103         | -0.197     |  |